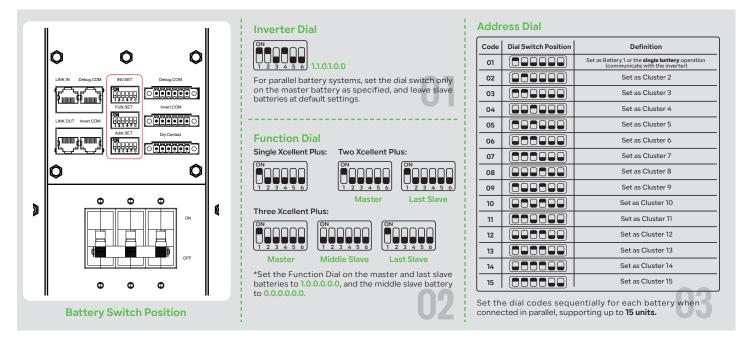

# SETTING GUIDE Xcellent Plus Deye Inverter



### Battery Dial Setting



#### Battery & Inverter Communication Cable Settings



#### Inverter Settings



Select lithium battery mode and activate the battery

For battery capacity, if one battery has 16 kWh, enter 314 AH. If two batteries are connected in parallel, enter 314 AH\*2, and so on up to 15 batteries.



Set "Lithium Mode" to "00" and change the battery SOC value of "Shutdown", "Low Battery", "Restart" based on the actual needs.

## 4 End Settings

For further inquiries or assistance, please scan the QR codes below for more support.



Technical Support

Website