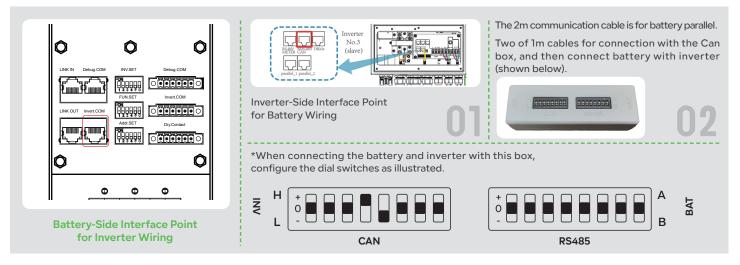

# SETTING GUIDE Xcellent Plus Deye Inverter



### Battery Dial Setting



#### Battery & Inverter Communication Cable Settings



#### Inverter Settings



Select lithium battery mode and activate the battery

For battery capacity, if one battery has 16 kWh, enter 314 AH. If two batteries are connected in parallel, enter 314 AH\*2, and so on up to 15 batteries.



Set "Lithium Mode" to "00" and change the battery SOC value of "Shutdown", "Low Battery", "Restart" based on the actual needs.

## 4 End Settings

For further inquiries or assistance, please scan the QR codes below for more support.



Technical Support

Website