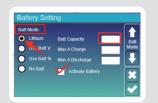

#### Inverter Settings

Select lithium battery mode and activate the battery

For battery capacity, if one battery has 16 kWh, enter 314 AH. If two batteries are connected in parallel, enter 314 AH\*2, and so on up to 15 batteries.

Set "Lithium Mode" to "00" and change the battery SOC value of "Shutdown", "Low Battery", "Restart" based on the actual needs.