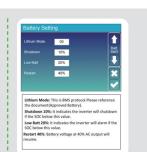

Set "Lithium Mode" to "00" and change the battery SOC value of "Shutdown", "Low Battery", "Restart" based on the actual needs.