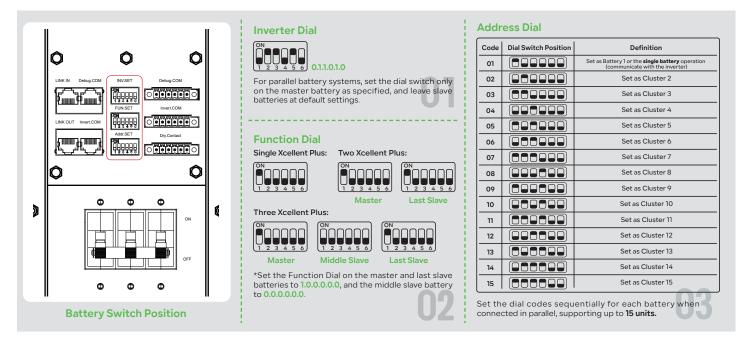

# SETTING GUIDE Xcellent Plus Voltronic Inverter



#### Battery Dial Setting

Model Example: InfiniSolar WP LV Premium Inverter



### Battery & Inverter Communication Cable Settings



#### Inverter Settings



After touching and holding "Enter" button for 2 seconds, the unit will enter setting mode. Press "UP" or "DOWN" button to select setting programs. And then, press "ENTER" button to confirm the selection or ESC button to exit

#### \*Parameters for other inverters can be adjusted according to specific customer requirements.

## 4 End Settings

For further inquiries or assistance, please scan the QR codes below for more support.



Technical Support

Website