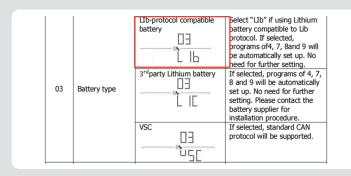

#### Inverter Settings

After touching and holding "Enter" button for 2 seconds, the unit will enter setting mode. Press "UP" or "DOWN" button to select setting programs. And then, press "ENTER" button to confirm the selection or ESC button to exit