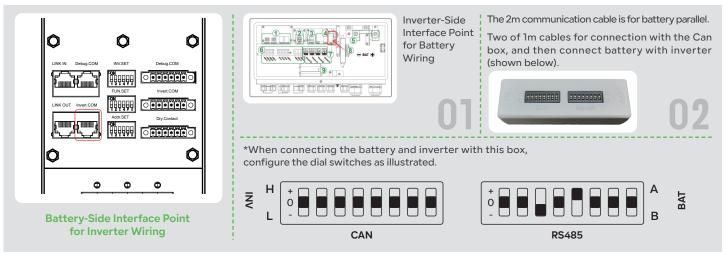

# SETTING GUIDE Xcellent Plus Voltronic Inverter



#### Battery Dial Setting

Model Example: InfiniSolar WP LV Premium Inverter



### Battery & Inverter Communication Cable Settings



#### Inverter Settings



After touching and holding "Enter" button for 2 seconds, the unit will enter setting mode. Press "UP" or "DOWN" button to select setting programs. And then, press "ENTER" button to confirm the selection or ESC button to exit

#### \*Parameters for other inverters can be adjusted according to specific customer requirements.

## 4 End Settings

For further inquiries or assistance, please scan the QR codes below for more support.



Technical Support

Website